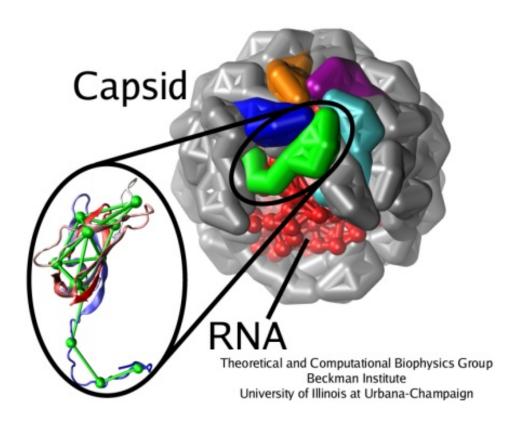

# Social Change and Traditional CS Research Topics

Sam King
Code the Change

#### Agenda

- Sam's History
- Focus Areas
  - Biocomputation
  - o HCI
  - Security
  - Artificial Intelligence
  - Games
  - Information / Databases
  - Education
  - Google / Facebook
- Conclusion



#### Sam's History: InSTEDD





#### Sam's History: Google.org



google.org

#### Sam's History: Code the Change





#### Biocomputation: Bacteria, Viruses





#### Biocomputation: Mad Scientists FTW





## **HCI: Application Development**









## **HCI: Application Development**



#### HCI: Research





#### Security





#### Security





# Artificial Intelligence









#### Games





#### Education





#### Education





#### **Big Corporations**





#### Is World Peace Possible?

Every day, we ask thousands of people on Facebook in their own language:

Do you think we will achieve world peace within 50 years? ""





#### www.ncbi.mm.mi.gu

Pulmonary tuberculosis (TB) is a contagious bacterial infection that involves the lungs, but may spread to other organs. Symptoms: The primary stage of TB usually doesn't cause symptoms. When symptoms of pulmonary TB occur,... Causes - Symptoms - Tests - Treatment - Prognosis - Complicatio