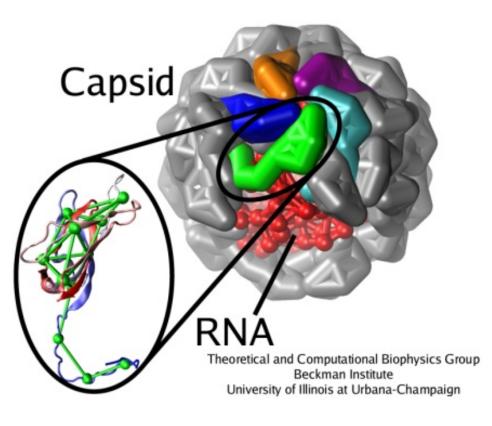

# Social Change and Traditional CS Research Topics

Sam King
Code the Change

#### Agenda

- Sam's History
- Focus Areas
  - Biocomputation
  - o HCI
  - Security
  - Artificial Intelligence
  - Games
  - Information / Databases
  - Education
  - Google / Facebook
- Conclusion



#### Sam's History: InSTEDD





#### Sam's History: Google.org



google.org

#### Sam's History: Code the Change





#### Biocomputation: Bacteria, Viruses





#### Biocomputation: Mad Scientists FTW





## **HCI: Application Development**









## **HCI: Application Development**



#### HCI: Research





#### Security





#### Security





# Artificial Intelligence









#### Games





#### Education





#### Education





#### **Big Corporations**





#### Is World Peace Possible?

Every day, we ask thousands of people on Facebook in their own language:

Do you think we will achieve world peace within 50 years? ""





#### www.ncbi.mm.mi.gu

Pulmonary tuberculosis (TB) is a contagious bacterial infection that involves the lungs, but may spread to other organs. Symptoms: The primary stage of TB usually doesn't cause symptoms. When symptoms of pulmonary TB occur,... Causes - Symptoms - Tests - Treatment - Prognosis - Complications -

Causes - Symptoms - Tests - Treatment -