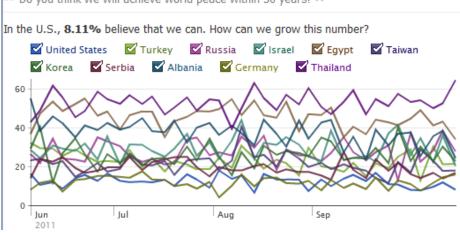

#### Is World Peace Possible?

Every day, we ask thousands of people on Facebook in their own language:

Do you think we will achieve world peace within 50 years? ""