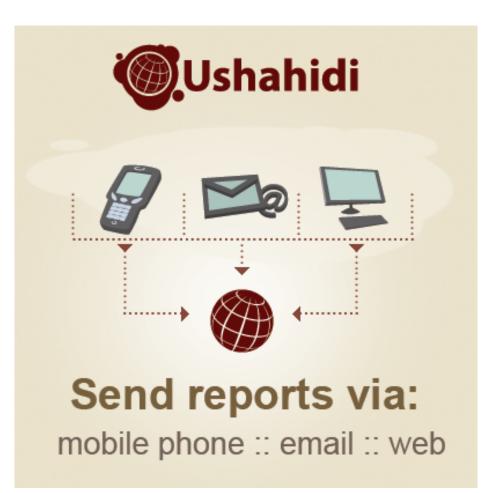

# Social Change and Traditional CS Research Topics

Sam King
Code the Change

#### Agenda

- Sam's History
- Focus Areas
  - Biocomputation
  - o HCI
  - Security
  - Artificial Intelligence
  - Games
  - Information / Databases
  - Education
  - Google / Facebook
- Conclusion



#### Sam's History: InSTEDD





#### Sam's History: Google.org



google.org

#### Sam's History: Code the Change





#### Biocomputation: Bacteria, Viruses





#### Biocomputation: Mad Scientists FTW





## **HCI: Application Development**









## **HCI: Application Development**



#### HCI: Research





#### Security





#### Security





# Artificial Intelligence









#### Games





#### Education





#### Education





#### **Big Corporations**





#### Is World Peace Possible?

Every day, we ask thousands of people on Facebook in their own language:

Do you think we will achieve world peace within 50 years? ""





#### www.ncbi.mm.mi.gu

Pulmonary tuberculosis (TB) is a contagious bacterial infection that involves the lungs, but may spread to other organs. Symptoms: The primary stage of TB usually doesn't cause symptoms. When symptoms of pulmonary TB occur,... Causes - Symptoms - Tests - Treatment - Prognosis - Complications -

Causes - Symptoms - Tests - Treatment - Prognosis - Complication Prevention

## Conclusion: The Sky's the Limit!

Experiment at a Code Jam (Next Saturday)!
Do Social Change Final Proj