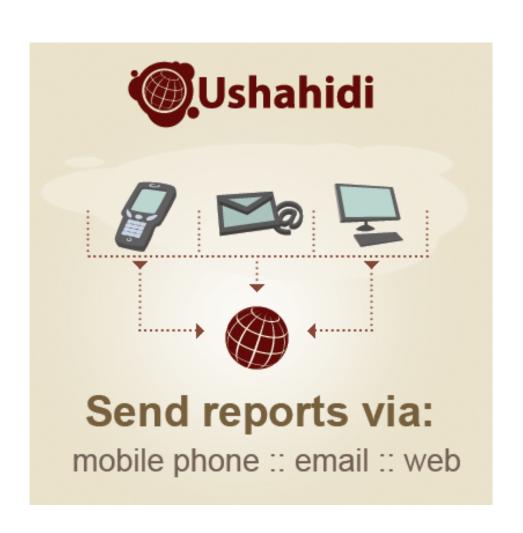

# Social Change and Traditional CS Research Topics

Sam King
Code the Change

#### Agenda

- Sam's History
- Focus Areas
  - Biocomputation
  - o HCI
  - Security
  - Artificial Intelligence
  - Games
  - Information / Databases
  - Education
  - Google / Facebook
- Conclusion



#### Sam's History: InSTEDD





#### Sam's History: Google.org



google.org

#### Sam's History: Code the Change





#### Biocomputation: Bacteria, Viruses





#### Biocomputation: Mad Scientists FTW





## **HCI: Application Development**









## **HCI: Application Development**



#### HCI: Research





#### Security





#### Security





# Artificial Intelligence









#### Games





#### Education





#### Education





#### **Big Corporations**





#### Is World Peace Possible?

Every day, we ask thousands of people on Facebook in their own language:

Do you think we will achieve world peace within 50 years? ""





#### www.ncbi.mm.mi.gu

Pulmonary tuberculosis (TB) is a contagious bacterial infection that involves the lungs, but may spread to other organs. Symptoms: The primary stage of TB usually doesn't cause symptoms. When symptoms of pulmonary TB occur,... Causes - Symptoms - Tests - Treatment - Prognosis - Complications -

Causes - Symptoms - Tests - Treatment - Prognosis - Complication Prevention

## Conclusion: The Sky's the Limit!

Experiment at a Code Jam (Next Saturday)!
Do Socia