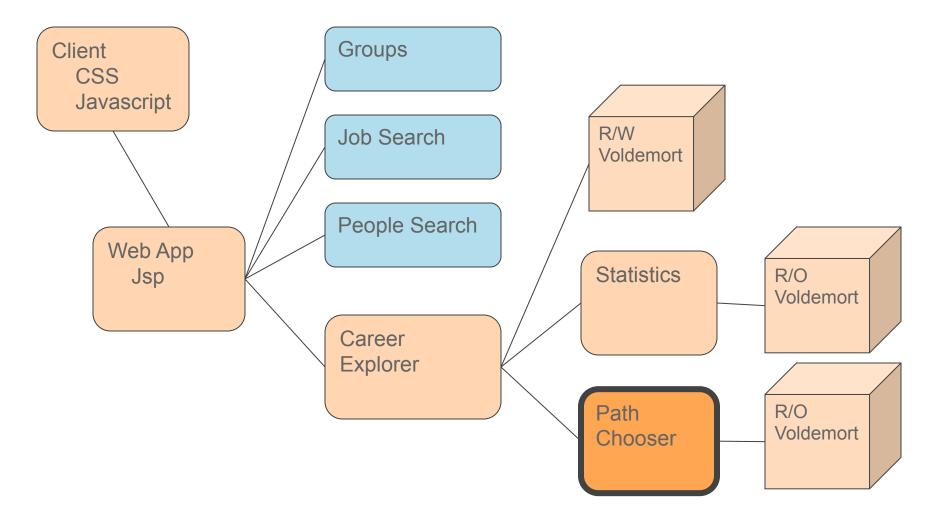

LinkedIn has the data!

- Path Chooser
- Statistical Trends
- Job Listings
- Group Discussions
- Who can help you get where you want to be?

- Path Chooser
  - Major
  - Degree
  - Industry

- University
- Location
- Years of experience