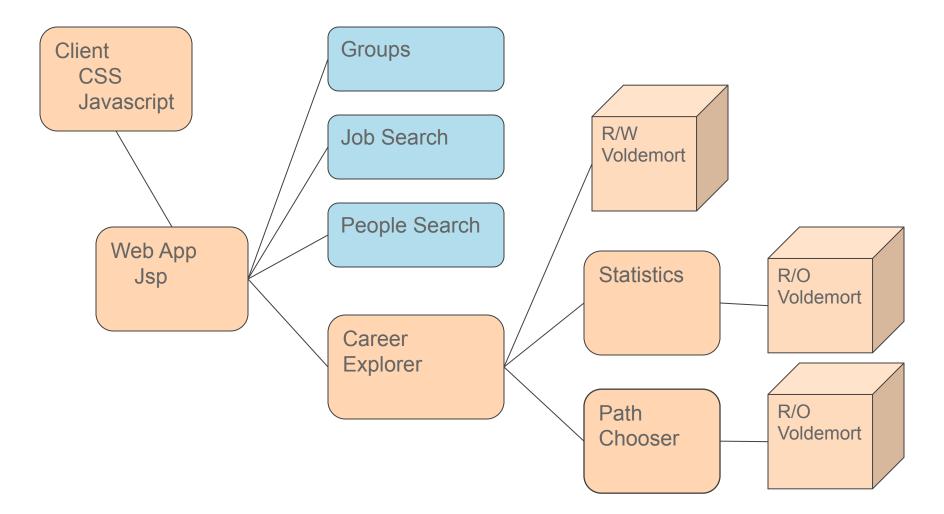

LinkedIn has the data!

- Path Chooser
- Statistical Trends
- Job Listings
- Group Discussions
- Who can help you get where you want to be?

- Path Chooser
  - Major
  - Degree
  - Industry

- University
- Location
- Years of experience