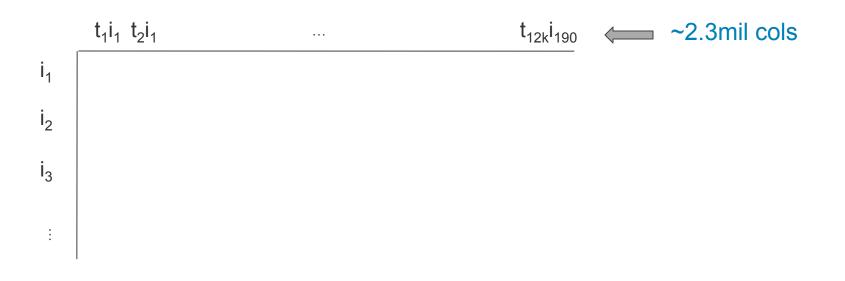

- How to make forecasts realistic?
  - Title is actually a compound key with industry

- 2.3 million columns per parameter:
  - Now too much computation per request
  - I/O per request
  - Also size of data tables getting expensive

- Only use the compound key for generic titles that span many industries
  - Reduces columns to approximately 240k
  - Processing per request: 15 ms I/O, 35 ms calculation

- Groundbreaking tool for career planning unlike anything else out there
- Made possible through the combined data of LinkedIn's 80,000,000 members