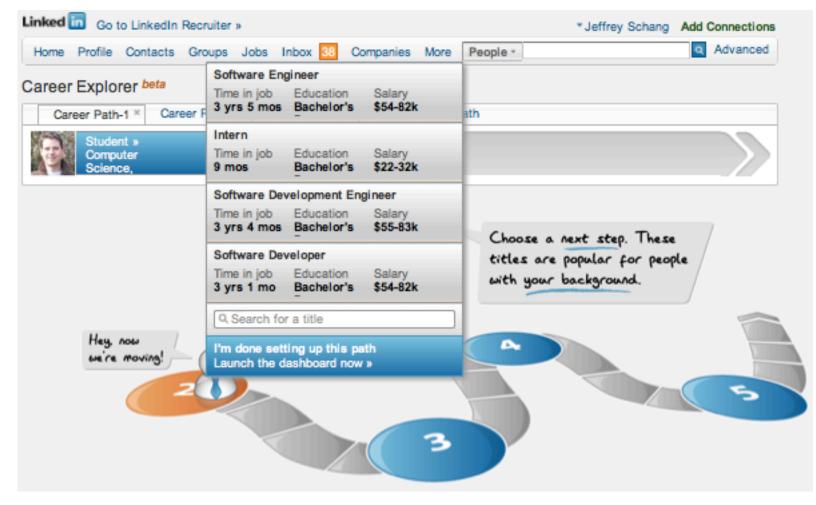

| Linked [ | Go to LinkedIn Recruiter »                                          |                                                                                               | * Jeffrey Schang Add Connections |
|----------|---------------------------------------------------------------------|-----------------------------------------------------------------------------------------------|----------------------------------|
| Home     | Profile Contacts Groups Jobs Inbox                                  | 8 Companies More People -                                                                     | Q Advanced                       |
|          | Explorer beta<br>er Path-1 Career Path-2 * Career Pat               | Software Engineer<br>Time in job Education Salary<br>3 yrs 5 mos Bachelor's \$54-82k          |                                  |
| P        | Student » Software   Computer Development   Science, Engineer 83k » | Senior Software Engineer<br>Time in job Education Salary<br>3 yrs 10 mos Bachelor's \$79-109k |                                  |
|          | Now choose your next                                                | Project Manager<br>Time in job Education Salary<br>4 yrs Bachelor's \$55-87k                  |                                  |
|          | step. These are common<br>titles for this stage in<br>your career.  | Web Developer<br>Time in job Education Salary<br>2 yrs 3 mos Bachelor's \$41-63k              | ?                                |
|          |                                                                     | Q Search for a title<br>I'm done setting up this path<br>Launch the dashboard now »           | 5                                |

| Linked 🛅 Go to LinkedIn Recruiter »                   |                      |                                    |                                             | * Jeffrey                                | y Schang Add       | Connections       |
|-------------------------------------------------------|----------------------|------------------------------------|---------------------------------------------|------------------------------------------|--------------------|-------------------|
| Home Profile Contacts Groups Jo                       | bs Inbox 38          | Companies More                     | People *                                    |                                          | ٩                  | Advanced          |
| Career Explorer beta<br>Career Path-1 Career Path-2 * | Career Path-3        | Make another p                     | Software Eng<br>Time in job<br>3 yrs 5 mos  | Education                                | Salary<br>\$54-82k |                   |
| Student »<br>Computer<br>Science, Enginee             | e g<br>ment E        | Senior Software<br>Engineer 109k » | Project Mana<br>Time in job<br>4 yrs        | -                                        | Salary<br>\$55-87k | $\mathbf{\Sigma}$ |
|                                                       | Choose one           |                                    | Software Dev<br>Time in job<br>3 yrs 1 mo   | Education<br>Bachelor's                  | Salary<br>\$54-82k |                   |
|                                                       | - we're almost done! |                                    | Principal Sof<br>Time in job<br>5 yrs 3 mos | Itware Engine<br>Education<br>Bachelor's | er                 |                   |
| $\bigcirc$                                            |                      | Q Search for a title               |                                             |                                          |                    |                   |
|                                                       |                      |                                    |                                             | ing up this pa<br>ashboard now           |                    |                   |