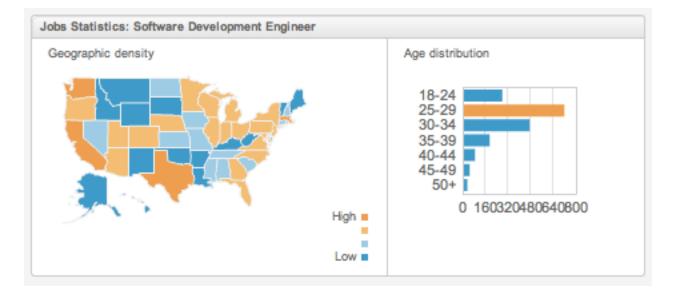

LinkedIn has the data!

- Path Chooser
- Statistical Trends
- Job Listings
- Group Discussions
- Who can help you get where you want to be?

- Path Chooser
  - Major
  - Degree
  - Industry

- University
- Location
- Years of experience