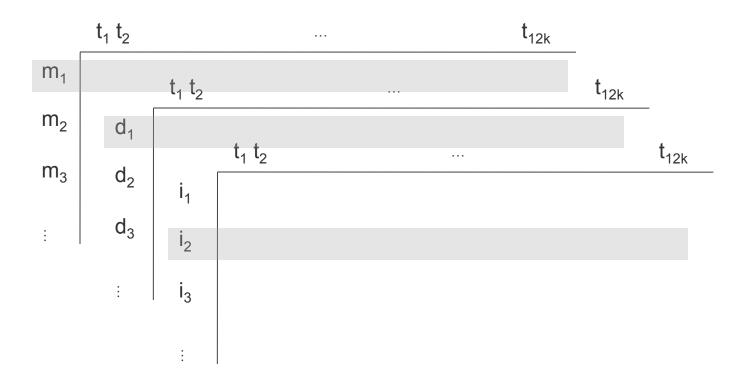

- No two people are alike
  - Different majors
  - Different industries
  - Different experiences

How to forecast?

- We choose a naïve Bayesian statistical model combine probabilities of up to 7 parameters:
  - 1) For a given parameter, calculate the probability of the next job (about 12,000 standardized job titles)
  - 2) For each job title, multiply the probabilities of all the parameters and normalize

Processing: multiply up to 7 rows of 12k items, < 20 ms

- Are the forecasts realistic?
  - Often top titles are generic title (e.g. Intern, Account Manager)
  - Then next title is also generic (e.g. Owner, V.P.)
  - Overweighting of technology professionals
  - Generic title is specific to industry